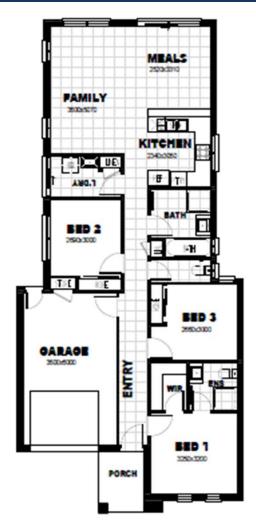

## Elwood 8-150

🛏 3 🛱 2 🛱 1

Home: \$168,800\*

Land: \$208,000

## Lot 8132 Bridgefield Estate, Rockbank

- ✓ Site costs H2 Slab
- ✓ Fixed Price Contract Within 48 Hours
- ✓ Rock Removal Allowance
- ✓ Design Guidelines
- ✓ 2590 mm Ceiling
- ✓ Luxury Designer Range Carpets
- ✓ Luxury 600 X 600 mm Porcelain Floor and Wall Tiles
- ✓ LED Lighting
- ✓ 900 mm Kitchen Appliances
- ✓ Luxury Porcelain Kitchen Splashback
- ✓ Laminated Overhead Kitchen Cabinets
- ✓ 40mm Stone Benchtops to Kitchen
- ✓ 20mm Stone Benchtops to Bathroom & Ensuite
- ✓ Laminated Laundry Cabinet With S/Steel Trough
- ✓ Remote Controlled Sectional Garage Door
- ✓ Coloured Concrete Driveway
- ✓ Letterbox & Clothes-line
- ✓ Dishwasher
- ✓ All OH&S items
- ✓ 6 Star & orientation assessment
- ✓ Single storey home designs from 12 to 48 SQ