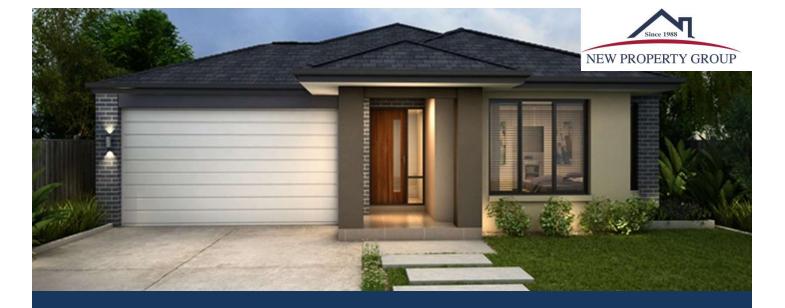

## HOUSE & LAND PACKAGE

## Seaford 2-190

⊨ 4 🛱 2 🛱 2

Home \$195,800 Land \$228,000 (313m2)

House & Land

## <u>\$423,800</u>

## Lot 237 Olivia Estate, Truganina

- ✓ Site costs (H2 slab)
- ✓ Fixed Price Contract Within 48 Hours
- ✓ Rock Removal Allowance
- ✓ Design Guidelines
- ✓ 2590 mm Ceiling
- ✓ Luxury Designer Range Carpets
- ✓ Luxury 600 X 600mm Porcelain Floor and Wall Tiles
- ✓ LED Lighting
- ✓ 900 mm Kitchen Appliances
- ✓ Luxury Porcelain Kitchen Splashback (3000X700)
- ✓ Laminated Overhead Kitchen Cabinets
- ✓ 40mm Stone Benchtops to Kitchen
- ✓ 20mm Stone Benchtops to Bathroom & Ensuite
- ✓ Laminated Laundry Cabinet With S/Steel Trough
- ✓ Remote Controlled Sectional Garage Door
- ✓ Coloured Concrete Driveway
- ✓ Letterbox & Clothes-line
- ✓ Dishwasher
- ✓ All OH&S items
- ✓ 6 Star & orientation assessment
- ✓ Single storey home designs from 12 to 48 SQ