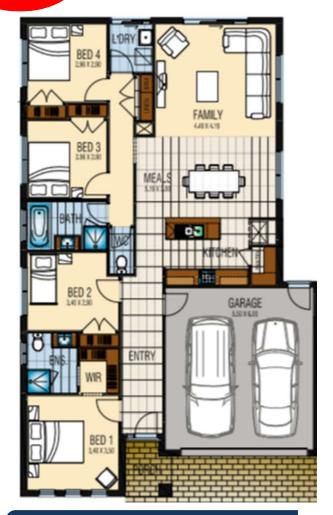

## Seaford 2-190

⊨ 4 🛱 2 🛱 2

Home \$195,800 Land \$228,000 (313m2)

House & Land

## Lot 237 Olivia Estate, Truganina

- ✓ Site costs (H2 slab)
- ✓ Fixed Price Contract Within 48 Hours
- ✓ Rock Removal Allowance
- ✓ Design Guidelines
- ✓ 2590 mm Ceiling
- ✓ Luxury Designer Range Carpets
- ✓ Luxury 600 X 600mm Porcelain Floor and Wall Tiles
- ✓ LED Lighting
- ✓ 900 mm Kitchen Appliances
- ✓ Luxury Porcelain Kitchen Splashback (3000X700)
- ✓ Laminated Overhead Kitchen Cabinets
- ✓ 40mm Stone Benchtops to Kitchen
- ✓ 20mm Stone Benchtops to Bathroom & Ensuite
- ✓ Laminated Laundry Cabinet With S/Steel Trough
- ✓ Remote Controlled Sectional Garage Door
- ✓ Coloured Concrete Driveway
- ✓ Letterbox & Clothes-line
- ✓ Dishwasher
- ✓ All OH&S items
- ✓ 6 Star & orientation assessment
- ✓ Single storey home designs from 12 to 48 SQ